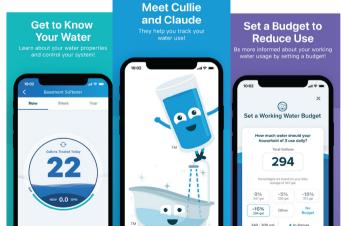

## **Culligan Connect App**

Now, it's easy to connect and monitor all of your connected Culligan devices, right from your smartphone or tablet.

## **Your Water Just Got Smarter**

Monitor your Aquasential Smart Reverse Osmosis drinking water system and/or your Aquasential Smart HE Softeners. Push notifications will alert you if any unexpected water is detected, and a friendly reminder to contact your Culligan dealer when filters need to be changed or salt needs to be added. In addition, you can track your daily drinking water activity or make sure your system is running effectively, it is all done with a simple **tap on the app!** Staying connected makes it possible for you to be in control of your home's water, provide you with peace of mind and the freedom to control your equipment.