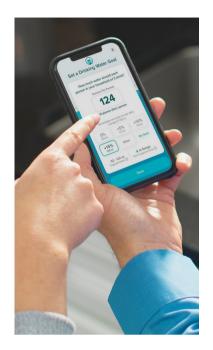

## **Your Water Just Got Smarter**

Monitor your Aquasential Smart Reverse Osmosis drinking water system and/or your Aquasential Smart HE Softeners. Push notifications will alert you if any unexpected water is detected, and a friendly reminder to contact your Culligan dealer when filters need to be changed or salt needs to be added. In addition, you can track your daily drinking water activity or make sure your system is running effectively, it is all done with a simple **tap on the app!** Staying connected makes it possible for you to be in control of your home's water, provide you with peace of mind and the freedom to control your equipment.

Take control of your home's water with personalized insights in the palm of your hand with the Culligan Connect App.

Designed to connect to the internet using 2.4GHz Wi-Fi.

Will not directly connect to cellular service. Not compatible with Alexa or Google Home at this time.