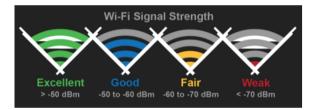

Take control of your home's water with personalized insights in the palm of your hand with the Culligan Connect App.

Designed to connect to the internet using 2.4GHz Wi-Fi.

Will not directly connect to cellular service. Not compatible with Alexa or Google Home at this time.